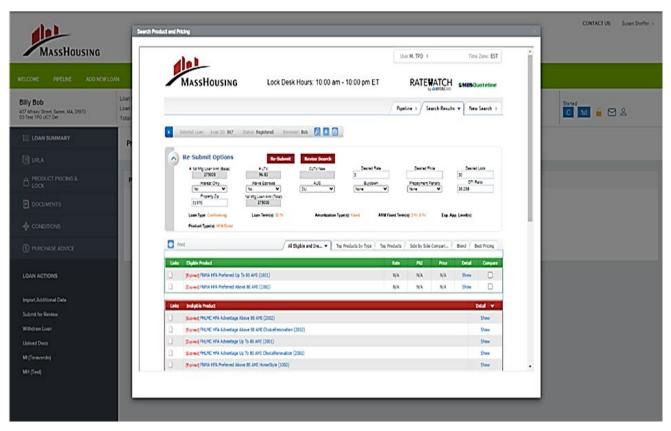

## **Loan Actions**

The Loan Actions section gives you options to use after a loan is submitted into eMassHousing.

#### Use this option to edit a submitted loan

**1)** Import Additional Data: This action is used when there has been information updated on a loan application and you are uploading the updated 3.4 file. You would use this area to upload that updated application. Select import options and upload updated 3.4 application.

Withdraw Loan: If the loan file needs to be withdrawn, the Withdraw Loan action will withdraw the loan. .

Mortgage Insurance: To obtain a Quote or a Certificate follow the steps below-