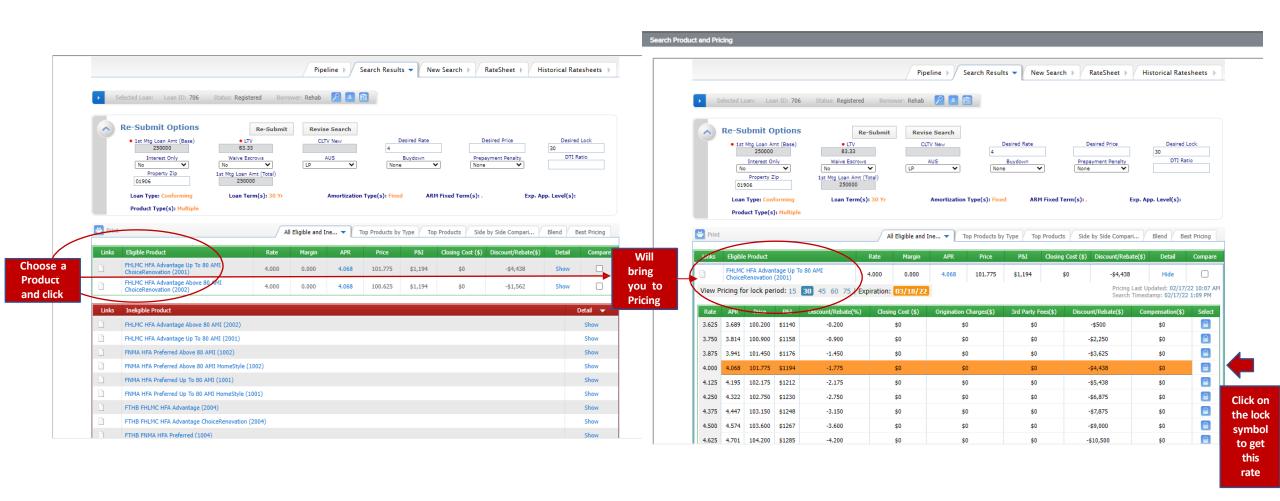

#### Enter Cost Of Improvements Final Review Hit Submit

You now have the Eligible Products you can select for your Borrower. FNMA HFA Preferred HomeStyle is the Eligible Product for your Application if you chose DU.

You now have the Eligible Products you can select for your Borrower. FHLMC HFA Advantage ChoiceRenvovation is the Eligible Product for your Application if you chose LP.