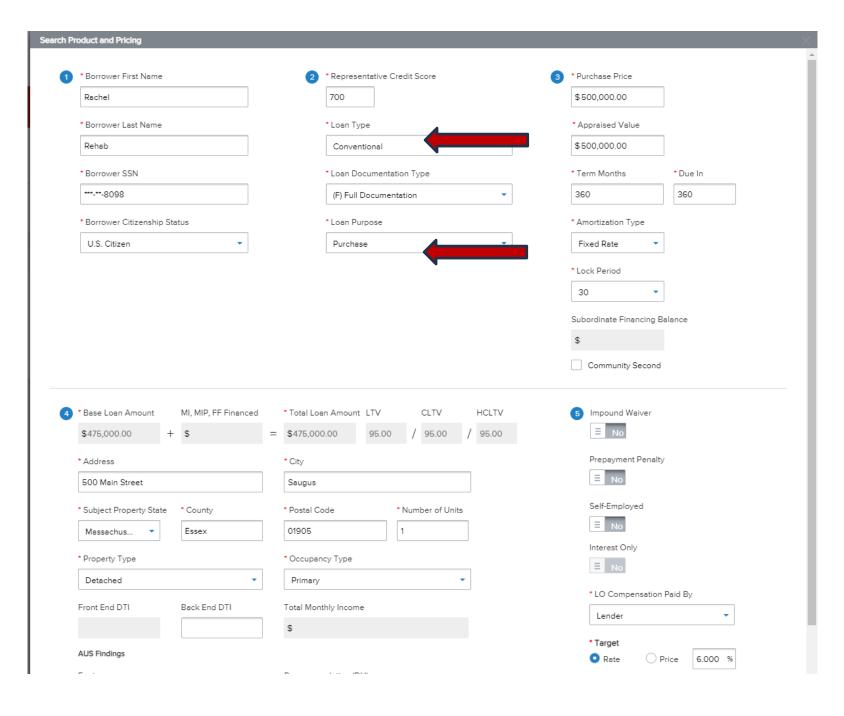

## Click on Search Product & Pricing for your Product

After you click on Search Product & Pricing this will be your next screen. Make sure all data fields with a red \* are filled in.

Make sure

"PURCHASE" shows up in the Loan Purpose field and

"Conventional" as Loan Type.

cont.'
Make sure all data fields
with a red \* are filled in.

Hit the Search Product & Pricing

Cancel Search Product & Pricing