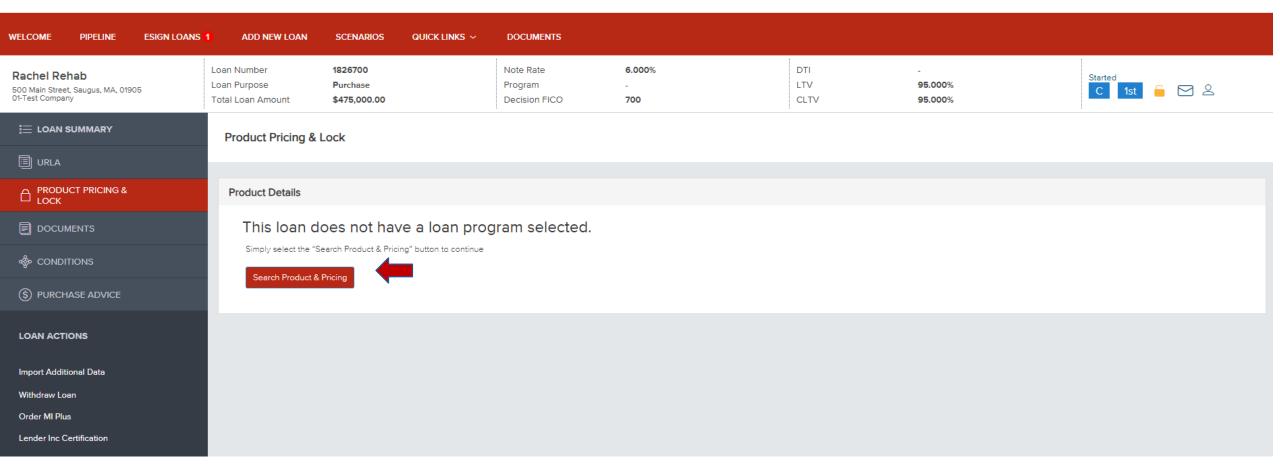

Loan data can be input by a 3.4 upload or manually entered in the URLA section. The comments in red on the following screenshots are specific to Rehab Loans.

You have now completed a Rehab loan application and are ready to lock. Click on the PRODUCT PRICING & LOCK tab on the left-hand side.

## Click on Search Product & Pricing for your Product

After you click on Search Product & Pricing this will be your next screen. Make sure all data fields with a red \* are filled in.

Make sure

"PURCHASE" shows up in the Loan Purpose field and