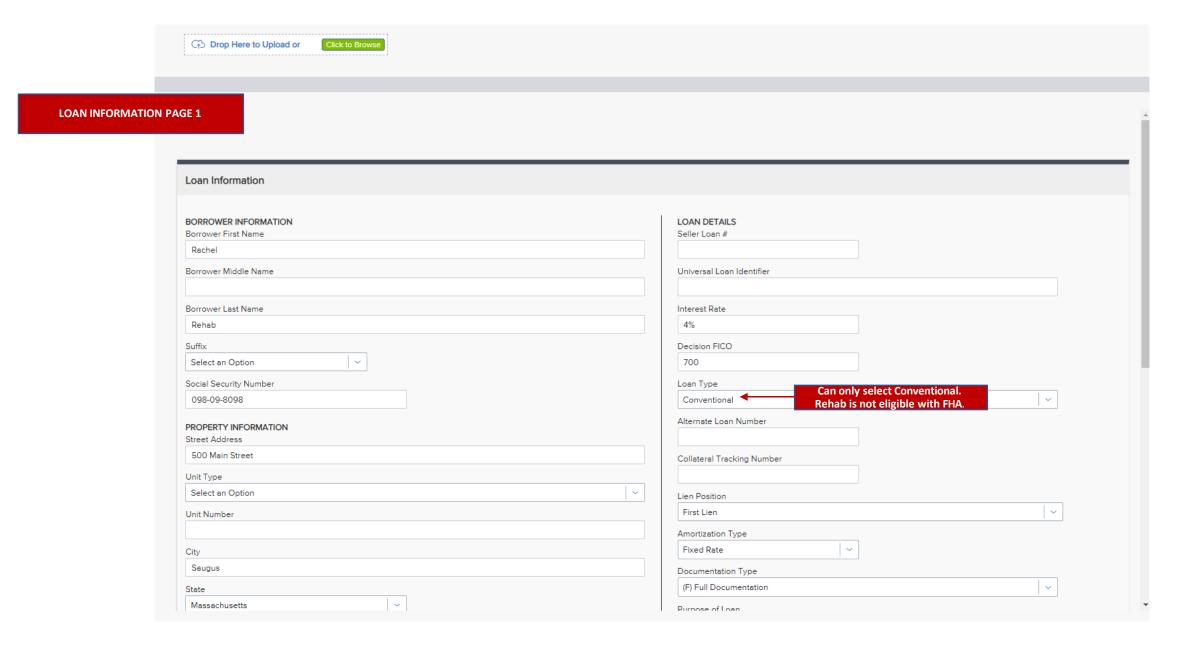

Loan data can be input by a 3.4 upload or manually entered in the URLA section. The comments in red on the following screenshots are specific to Rehab Loans.

You have now completed a Rehab loan application and are ready to lock. Click on the PRODUCT PRICING & LOCK tab on the left-hand side.