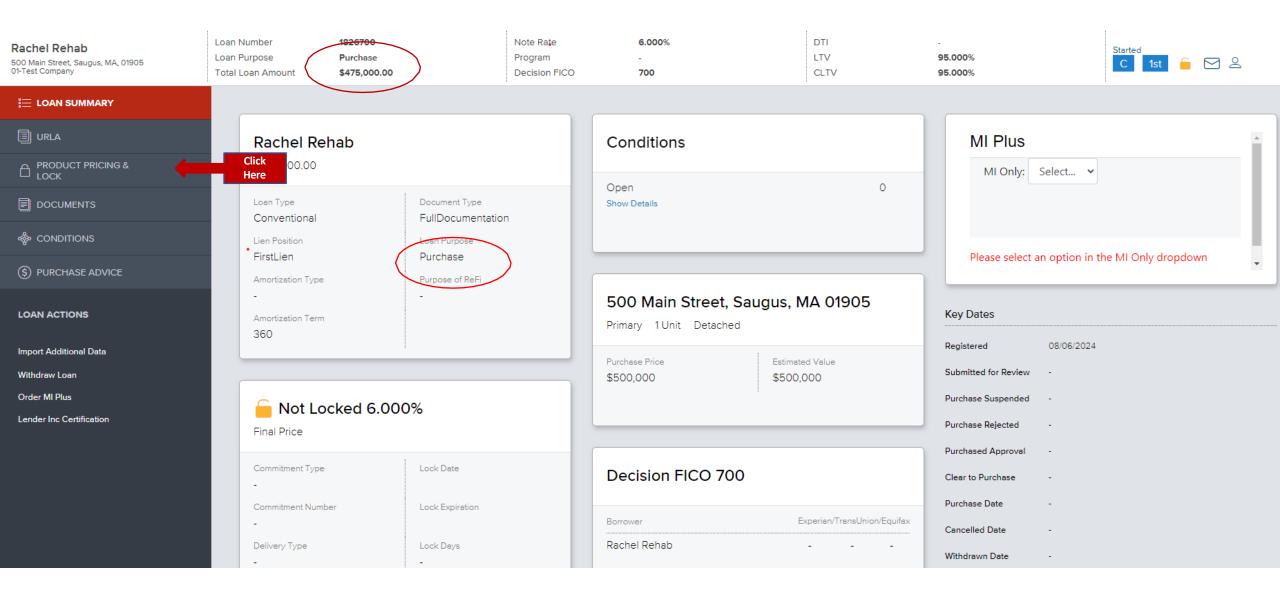

Loan data can be input by a 3.4 upload or manually entered in the URLA section. The comments in red on the following screenshots are specific to Rehab Loans.

You have now completed a Rehab loan application and are ready to lock. Click on the PRODUCT PRICING & LOCK tab on the left-hand side.

## Click on Search Product & Pricing for your Product

After you click on Search Product & Pricing this will be your next screen. Make sure all data fields with a red \* are filled in.

Make sure

"PURCHASE" shows up in the Loan Purpose field and

"Conventional" as Loan Type.

cont.'
Make sure all data fields
with a red \* are filled in.

Hit the Search Product & Pricing

Cancel Search Product & Pricing