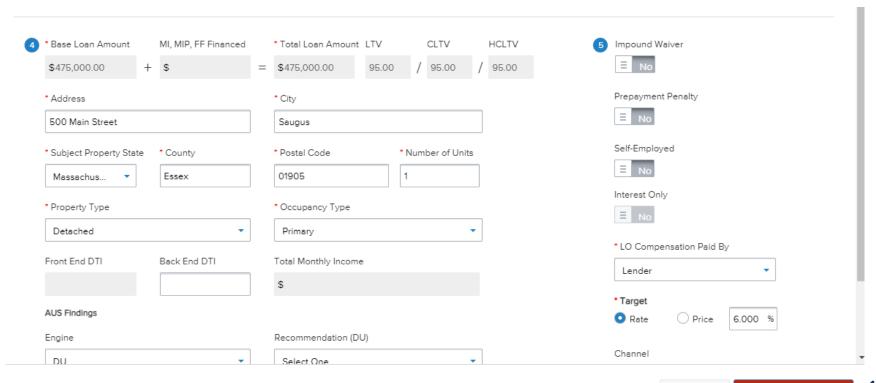

"Conventional" as Loan Type.

cont.'
Make sure all data fields
with a red \* are filled in.

Hit the Search Product & Pricing

Cancel Search Product & Pricing

#### Enter Cost Of Improvements Final Review Hit Submit

You now have the Eligible Products you can select for your Borrower. FNMA HFA Preferred HomeStyle is the Eligible Product for your Application if you chose DU.