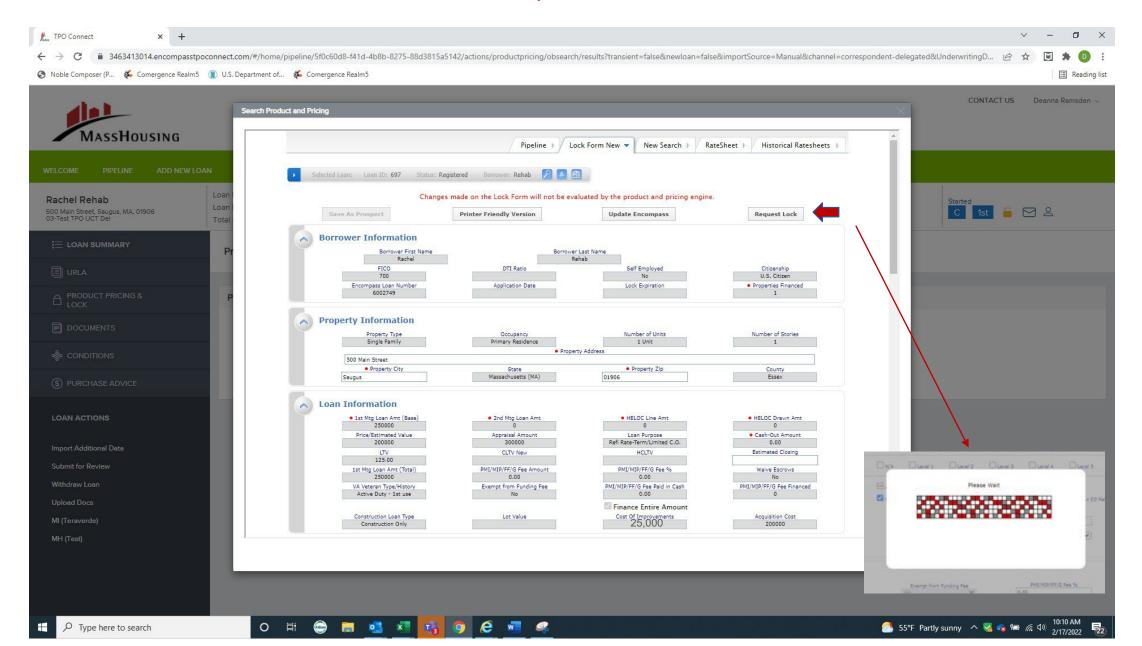

### REQUEST LOCK

# YOUR LOCK HAS BEEN SUBMITTED

| WELCOME PIPELINE ESIGN LO                                             | DANS 1 ADD NEW LOAN SCENARIOS                                            | QUICK LINKS > DOCUMENTS                                       |                                                |                                     |
|-----------------------------------------------------------------------|--------------------------------------------------------------------------|---------------------------------------------------------------|------------------------------------------------|-------------------------------------|
| Rachel Rehab<br>500 Main Street, Saugus, MA, 01905<br>01-Test Company | Loan Number 1826700 Loan Purpose Purchase Total Loan Amount \$475,000.00 | Note Rate 6.000% Program FNMA HFA Preferred Decision FICO 700 | DTI - LTV 95.000% CLTV 95.000%                 | Sterted Started                     |
| E LOAN SUMMARY                                                        | Product Pricing & Lock                                                   |                                                               |                                                | View Lock History Change Request    |
| PRODUCT PRICING & LOCK                                                | Product & Lock Details                                                   |                                                               |                                                | Current Lock Status  Lock Requested |
| & CONDITIONS                                                          | FTHB FNMA HFA Preferred                                                  |                                                               | RATE PRICE                                     | PRICE(\$)                           |
| § PURCHASE ADVICE                                                     | Base                                                                     |                                                               | 6.000 100.225                                  | \$1068.75                           |
| LOAN ACTIONS                                                          | Rate is 6                                                                |                                                               | 1.410                                          | \$6697.50                           |
| Import Additional Data<br>Withdraw Loan<br>Order MI Plus              |                                                                          | ivery Type Lock Effective Date                                | 6.000 101.635  Lock Expiration Date //         | \$7766.25  Lock Period  30 days     |
| Lender Inc Certification                                              | Loan Information Details for Lock                                        |                                                               |                                                |                                     |
|                                                                       | Loan Type<br>Conventional                                                | Base Loan Amount<br>\$475,000.00                              | LTV / CTLV / HCLTV<br>95.000 / 95.000 / 95.000 | Buydown Contributor                 |
|                                                                       | Amortization Type                                                        | MI, MIP, FF Financed                                          | Credit Score                                   | Buydown Type                        |