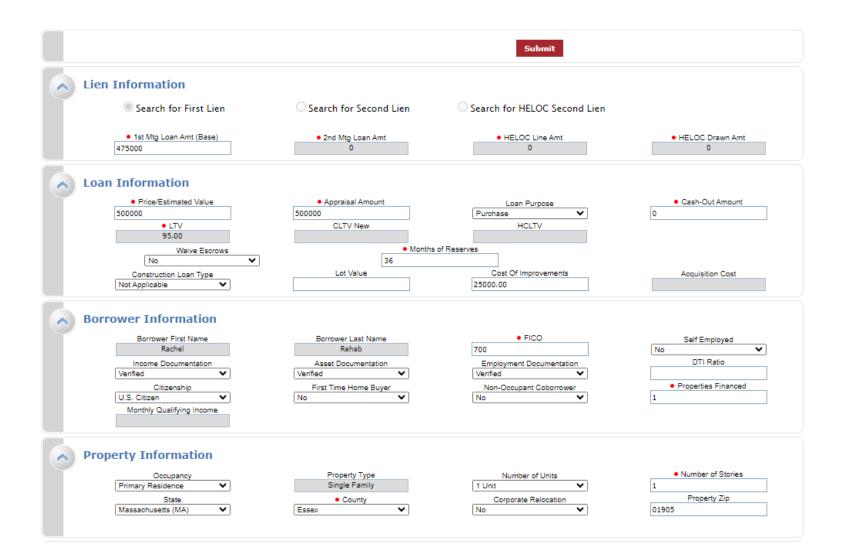

#### Enter Cost Of Improvements Final Review Hit Submit

You now have the Eligible Products you can select for your Borrower. FNMA HFA Preferred HomeStyle is the Eligible Product for your Application if you chose DU.

You now have the Eligible Products you can select for your Borrower. FHLMC HFA Advantage ChoiceRenvovation is the Eligible Product for your Application if you chose LP.

### REQUEST LOCK