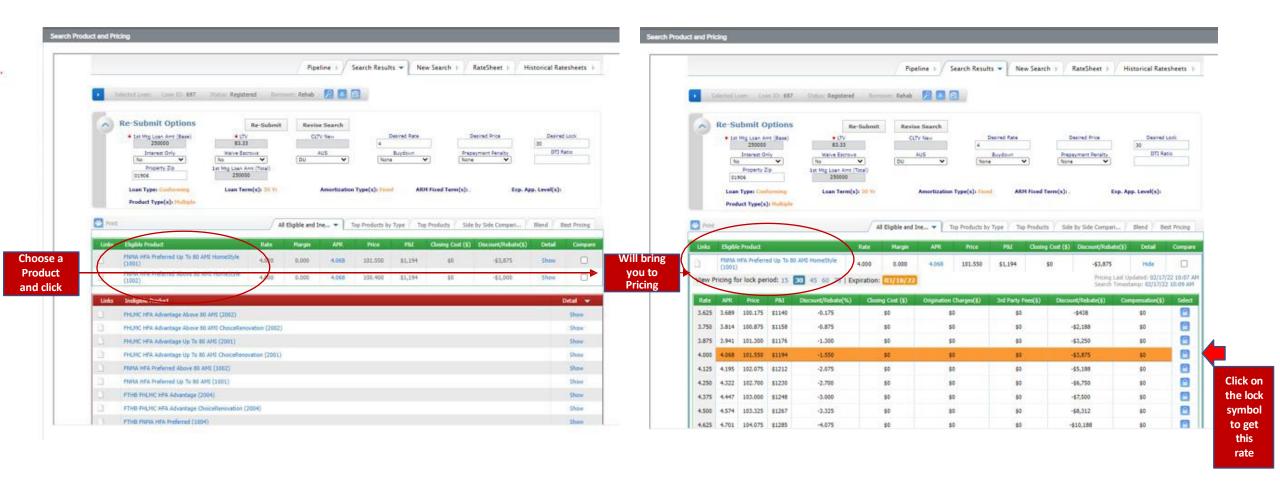

## Click on Search Product & Pricing for your Product

After you click on Search Product & Pricing this will be your next screen. Make sure all data fields with a red \* are filled in.

Make sure

"PURCHASE" shows up in the Loan Purpose field and

"Conventional" as Loan Type.

cont.'
Make sure all data fields
with a red \* are filled in.

Hit the Search Product & Pricing

Cancel Search Product & Pricing

#### Enter Cost Of Improvements Final Review Hit Submit

You now have the Eligible Products you can select for your Borrower. FNMA HFA Preferred HomeStyle is the Eligible Product for your Application if you chose DU.

You now have the Eligible Products you can select for your Borrower. FHLMC HFA Advantage ChoiceRenvovation is the Eligible Product for your Application if you chose LP.