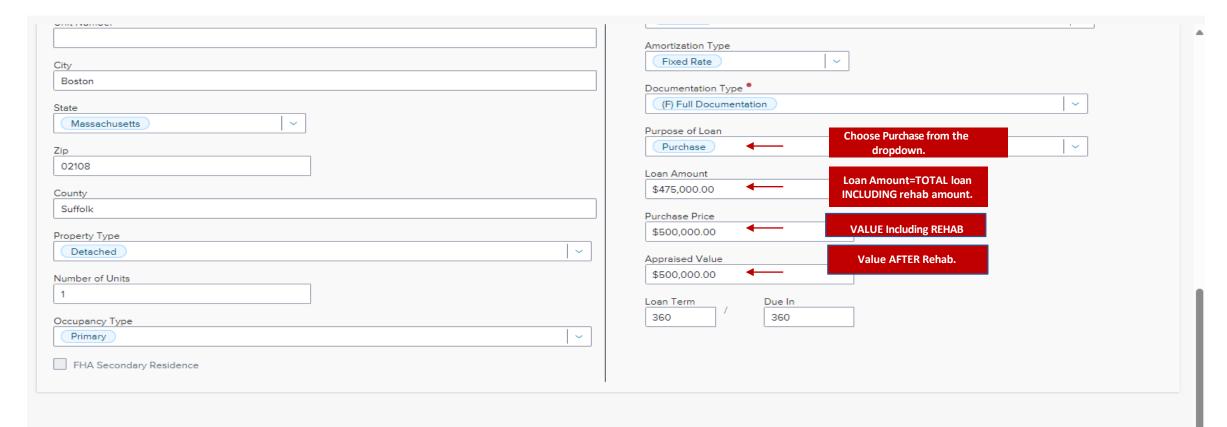

Loan data can be input by a 3.4 upload or manually entered in the URLA section. The comments in red on the following screenshots are specific to Rehab Loans.

You have now completed a Rehab loan application and are ready to lock. Click on the PRODUCT PRICING & LOCK tab on the left-hand side.