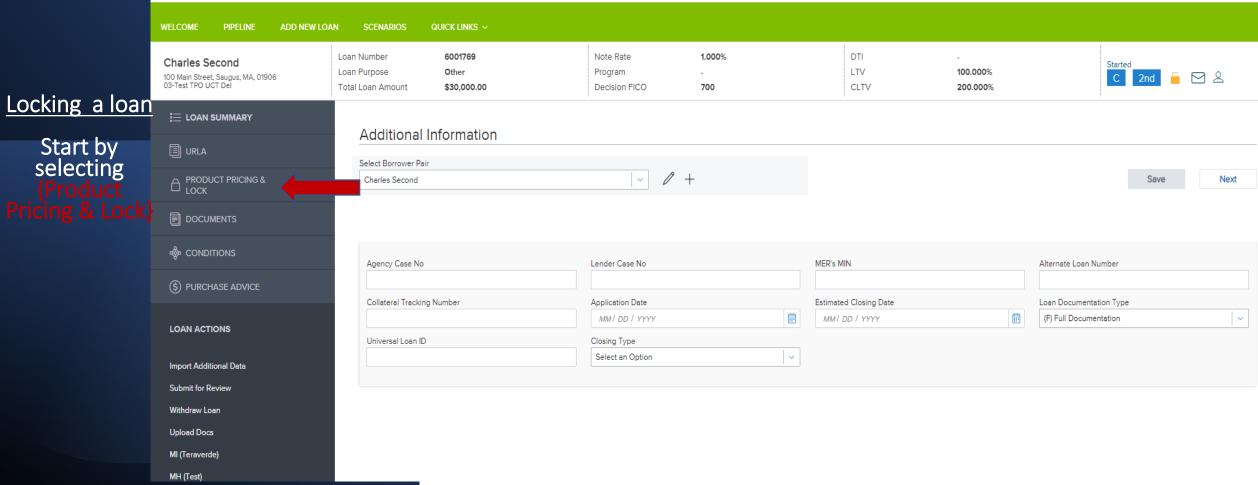

|          | WELCOME PIPELINE ADD NEW LO                                                 | DAN SCENARIOS QUICK LINKS ~                                                               |                                       |                    |                    |                           |         |
|----------|-----------------------------------------------------------------------------|-------------------------------------------------------------------------------------------|---------------------------------------|--------------------|--------------------|---------------------------|---------|
|          | Charles Second<br>100 Main Street, Saugus, MA, 01906<br>03-Test TPO UCT Del | Loan Number6001769Loan PurposeOtherTotal Loan Amount\$30,000.00                           | Note Rate<br>Program<br>Decision FICO | 1.000%<br>-<br>700 | DTI<br>LTV<br>CLTV | -<br>100.000%<br>200.000% | Started |
|          |                                                                             | Product, Pricing & Lock                                                                   |                                       |                    |                    |                           |         |
| Click    | URLA                                                                        |                                                                                           |                                       |                    |                    |                           |         |
| {Search  |                                                                             | Product Details                                                                           |                                       |                    |                    |                           |         |
| Product  |                                                                             | This loan does not have a loan pro                                                        | gram selected.                        |                    |                    |                           |         |
| &        | loconditions                                                                | Simply select the "Search Product & Pricing" button to continue  Search Product & Pricing |                                       |                    |                    |                           |         |
| Pricing} | (\$) PURCHASE ADVICE                                                        |                                                                                           |                                       |                    |                    |                           |         |
|          | LOAN ACTIONS                                                                |                                                                                           |                                       |                    |                    |                           |         |
|          | Import Additional Data                                                      |                                                                                           |                                       |                    |                    |                           |         |
|          | Submit for Review                                                           |                                                                                           |                                       |                    |                    |                           |         |
|          | Withdraw Loan<br>Upload Docs                                                |                                                                                           |                                       |                    |                    |                           |         |
|          | MI (Teraverde)                                                              |                                                                                           |                                       |                    |                    |                           |         |
|          | MH (Test)                                                                   |                                                                                           |                                       |                    |                    |                           |         |
|          |                                                                             |                                                                                           |                                       |                    |                    |                           |         |