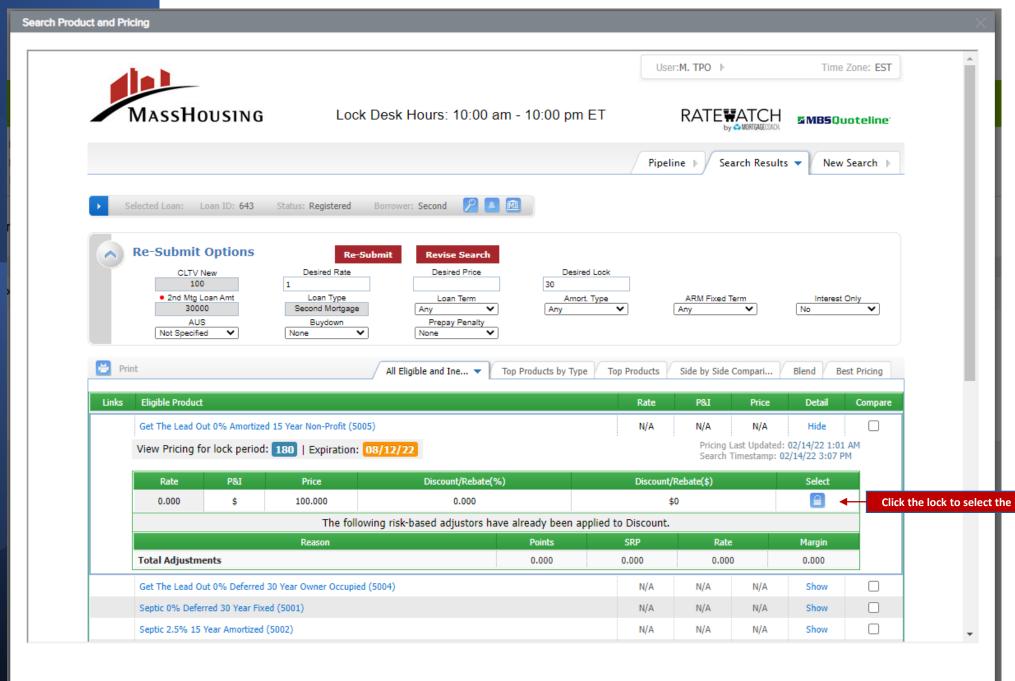

Click {Search Product & Pricing}

Required fields are indicated with a red asterisk [\*]. Many of which will be filled with data from the loan file. Enter the remaining required information.

Continue to next screen shot