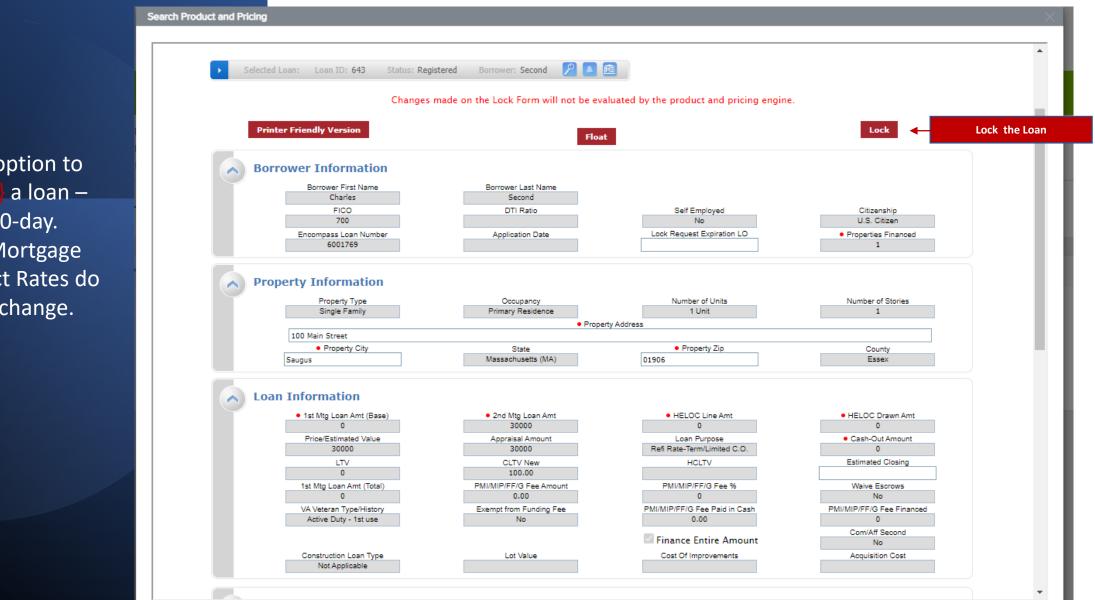

Click {Search Product & Pricing}

Required fields are indicated with a red asterisk [\*]. Many of which will be filled with data from the loan file. Enter the remaining required information.

Continue to next screen shot