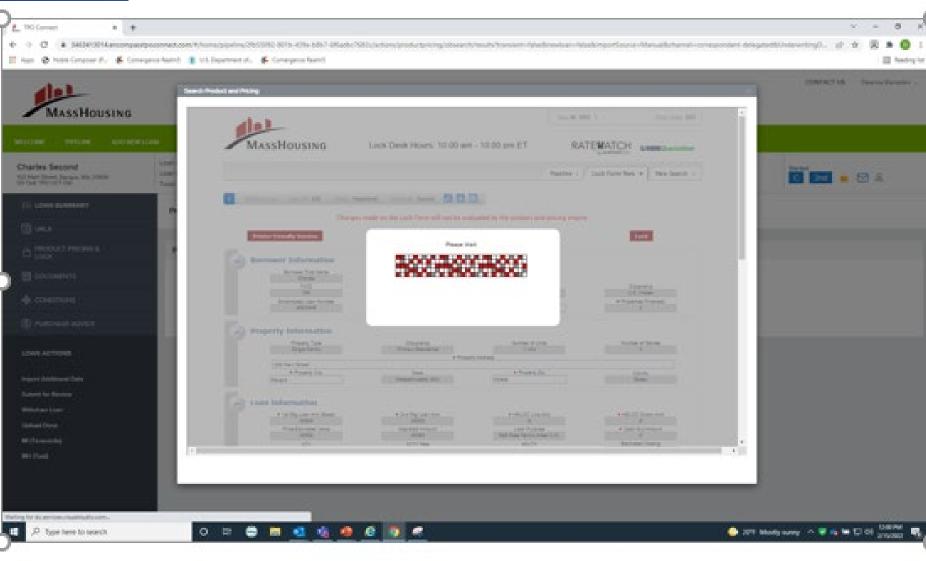

Click {Search Product & Pricing}

Required fields are indicated with a red asterisk [\*]. Many of which will be filled with data from the loan file. Enter the remaining required information.

Continue to next screen shot