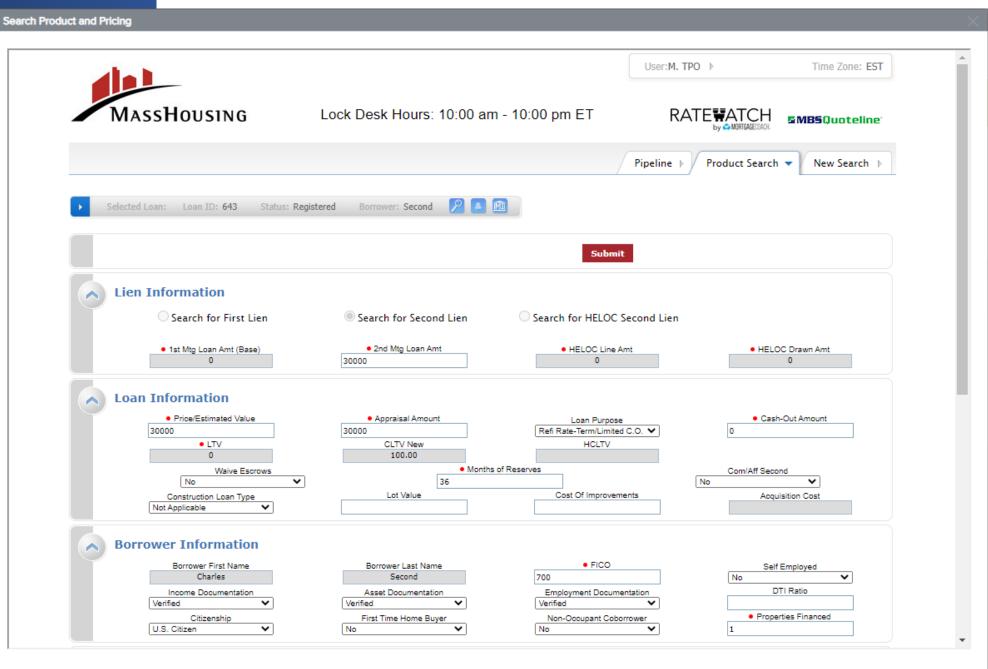

Search Product and Pricing

Required fields are indicated with a red asterisk [\*]. Many of which will be filled with data from the loan file. Enter the remaining required information.

Follow the instructions in the screenshots as fields in RED are required, although typically not applicable to 2<sup>nd</sup> Mortgage Loans.

Required fields are indicated with a red asterisk [\*]. Many of which will be filled with data from the loan file. Enter the remaining required information.

Follow the instructions in the screenshots as fields in RED are required, although typically not applicable to 2<sup>nd</sup> Mortgage Loans.