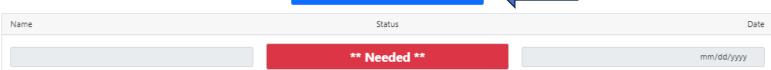

# Income Certification <u>STATUS</u>

### When you receive:

\*\*Certified\*\*

You may move ahead with locking the loan.

, The Lender User name and date who certifies the income will appear.

- Needed Income Certification is needed by the lender.
- Certified Income has been certified by the lender.

| ame | Status       | Date         |
|-----|--------------|--------------|
|     | ** Needed ** | mim/did/yyyy |

| Name           | Status          | Date       |
|----------------|-----------------|------------|
| Jeremy Meneses | ** Certified ** | 12/19/2023 |
|                |                 |            |