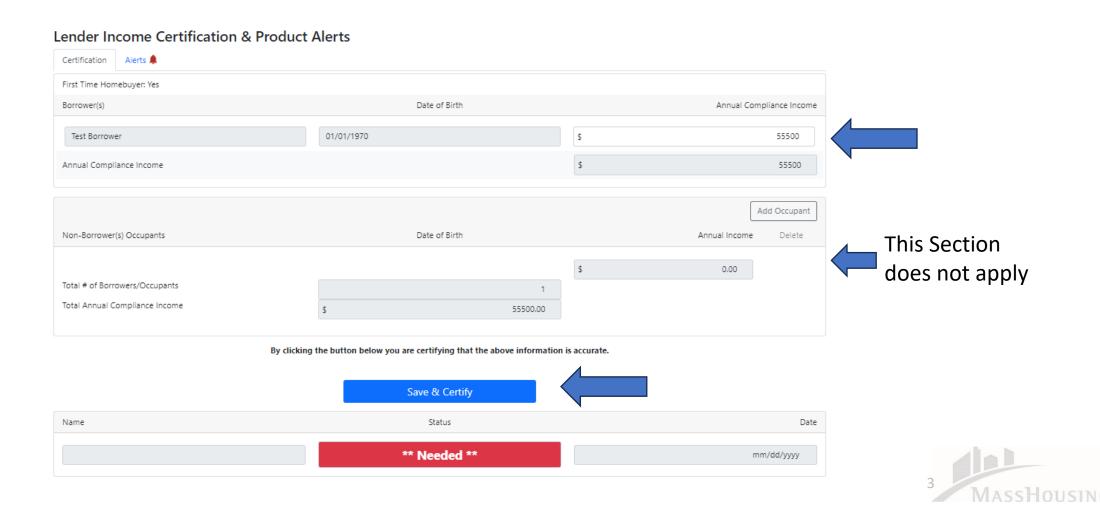

# **Income Certification Screen**

Enter income below and click Save & Certify.

# Status

- The Lender User name and date who certifies the income will appear.
  - Needed Income Certification is needed by the lender.
  - Certified Income has been certified by the lender.