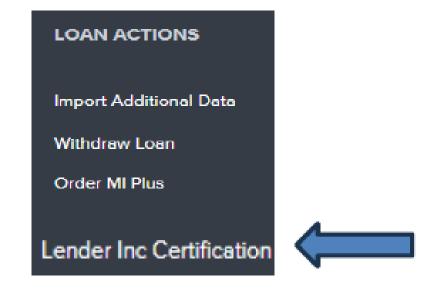

### **Income Certification Loan Action**

How to access:
Open loan file, on the left-hand side under loan actions