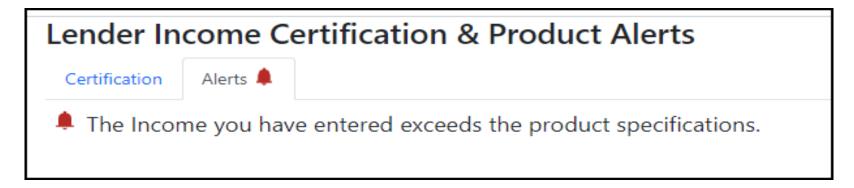

#### List of Alerts:\*

- The Income you have entered exceeds the product specifications.
- The Loan amount you have entered exceeds the product specifications.
  - \* (These are the only alerts applicable to  $2^{nd}$  mortgage repair loan programs)

#### **SAMPLE ALERT**