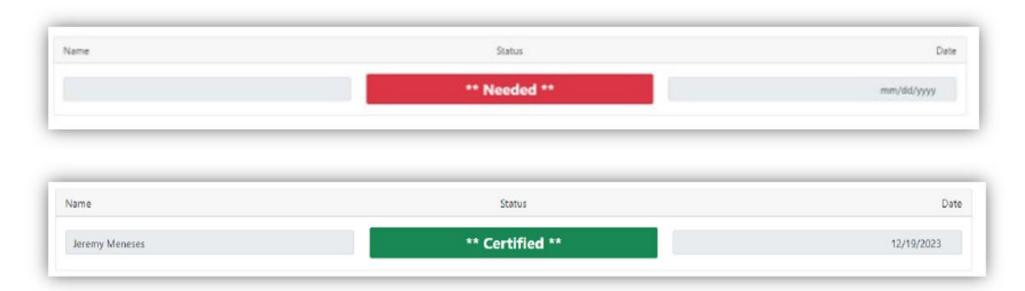

# Status

- The Lender User name and date who certifies the income will appear.
  - Needed Income Certification is needed by the lender.
  - Certified Income has been certified by the lender.