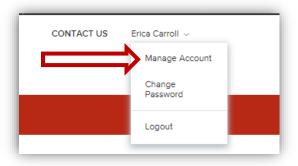

- 4. Before a User can add, modify, or assign a Persona to another User, they <u>MUST</u> have been designated as an ADMIN for the lender. The ADMIN designation will allow them access to the "Manage Account" page on the site.
- 5. In the upper right-hand corner, click your name, then click Manage Account: